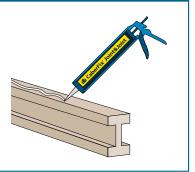

#### Step 1. Adhesive I-joist application

- Apply one continuous bead of CaberFix Joint&Joist to the top of the joist or I-joist
- Use CaberFix Joint&Joist on joists and noggins in the area that is about to be directly laid
- · Use a 6mm bead