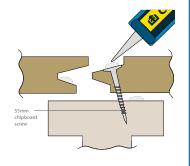

#### Step 2. Secret screw fixing & adhesive application

- Continue laying boards in a staggered format. Panels should be secretly screwed through the tongue at T&G joints at every joist
- Apply a 6mm bead of CaberFix Joint&Joist to T&G joints as shown