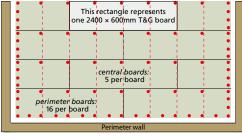

#### Step 3. Fixings per board / perimeter & sealing

- · Fix perimeter as per diagram
- Leave minimum 10mm expansion gap at perimeter

Floor fixing diagram (• Mechanical fixing position)