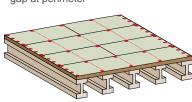

#### Step 3. Fixings per board / perimeter & sealing

- · Fix perimeter as per diagram
- Leave minimum 10mm expansion gap at perimeter

Floor fixing diagram (• Mechanical fixing position)